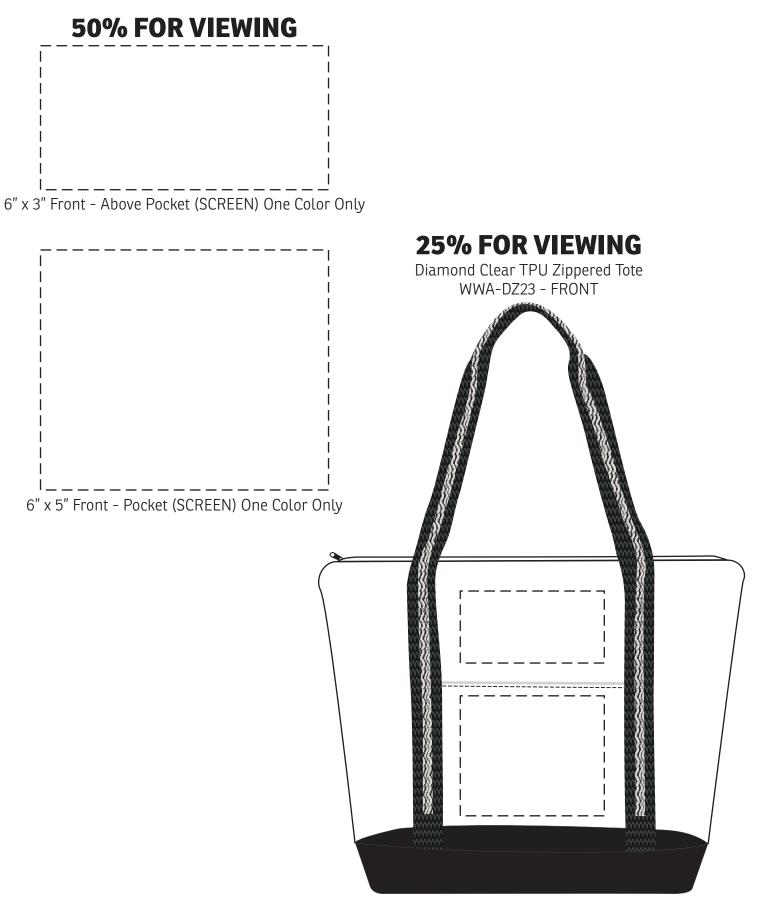

| Item #                                                                                                                | Description                     |
|-----------------------------------------------------------------------------------------------------------------------|---------------------------------|
| WWA-DZ23                                                                                                              | Diamond Clear TPU Zippered Tote |
| Your artwork will be sized to max imprint area unless otherwise requested. Due to the orientation of some logos, your |                                 |

Your artwork will be sized to max imprint area unless otherwise requested. Due to the orientation of some logos, your artwork may be sized smaller than the imprint area listed here or in the catalog to achieve a uniform, non-distorted imprint.