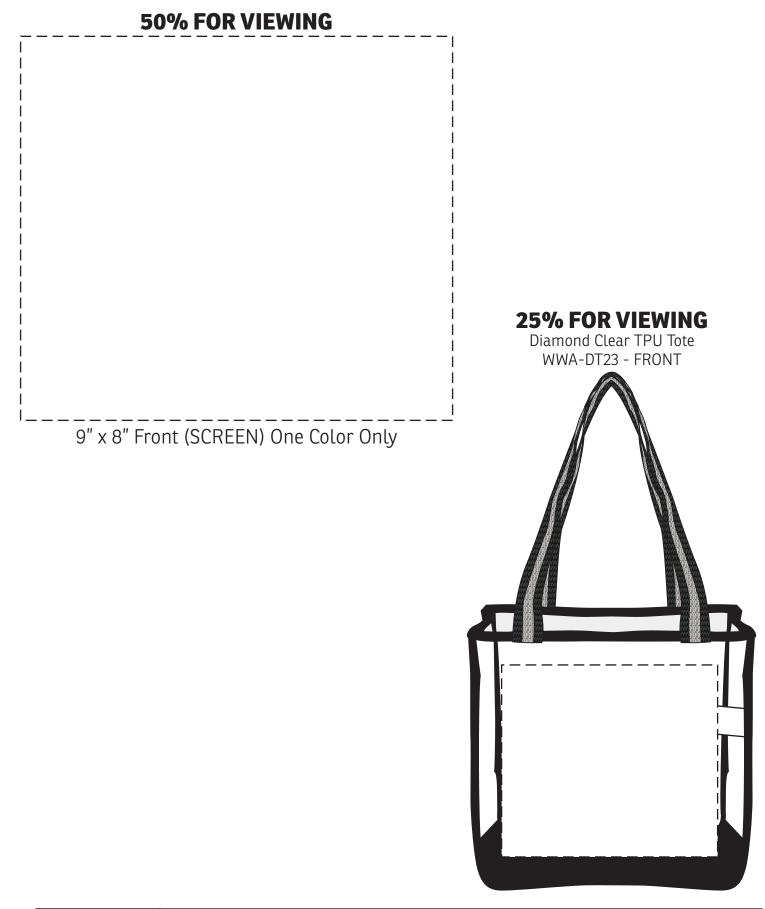

| Item #                                                                                                                                                                                                                                              | Description            |
|-----------------------------------------------------------------------------------------------------------------------------------------------------------------------------------------------------------------------------------------------------|------------------------|
| WWA-DT23                                                                                                                                                                                                                                            | Diamond Clear TPU Tote |
| Your artwork will be sized to max imprint area unless otherwise requested. Due to the orientation of some logos, your artwork may be sized smaller than the imprint area listed here or in the catalog to achieve a uniform, non-distorted imprint. |                        |