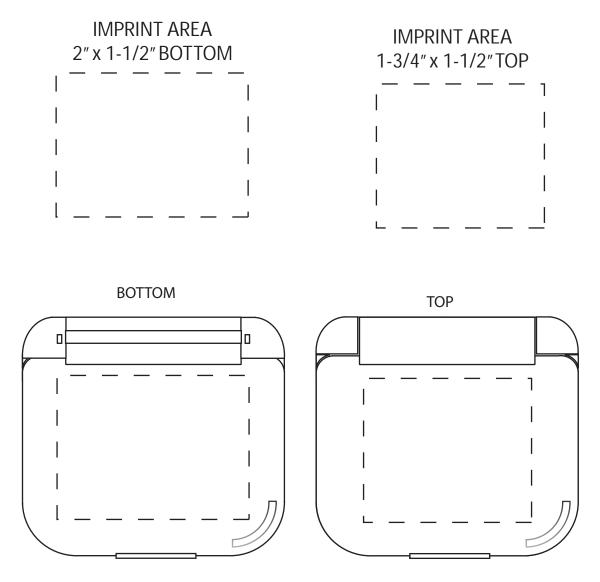

| Item #                                                                                                                                                                                                                                              | Description       |
|-----------------------------------------------------------------------------------------------------------------------------------------------------------------------------------------------------------------------------------------------------|-------------------|
| WTV-SK08                                                                                                                                                                                                                                            | TRAVEL SEWING KIT |
| Your artwork will be sized to max imprint area unless otherwise requested. Due to the orientation of some logos, your artwork may be sized smaller than the imprint area listed here or in the catalog to achieve a uniform, non-distorted imprint. |                   |