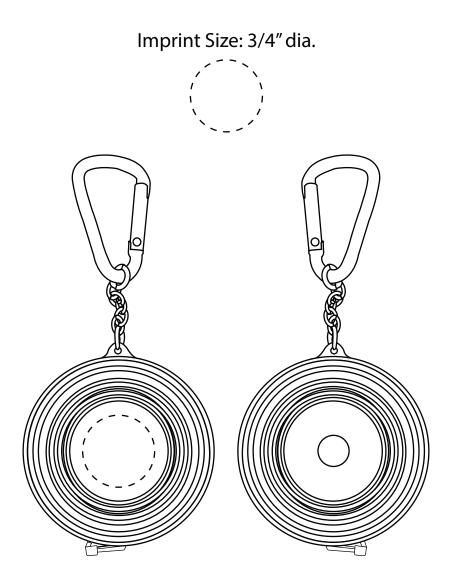

| Item #                                                                                                                                                                                                                                              | Description                  |
|-----------------------------------------------------------------------------------------------------------------------------------------------------------------------------------------------------------------------------------------------------|------------------------------|
| WTT-TM12                                                                                                                                                                                                                                            | CARABINER ROUND TAPE MEASURE |
| Your artwork will be sized to max imprint area unless otherwise requested. Due to the orientation of some logos, your artwork may be sized smaller than the imprint area listed here or in the catalog to achieve a uniform, non-distorted imprint. |                              |