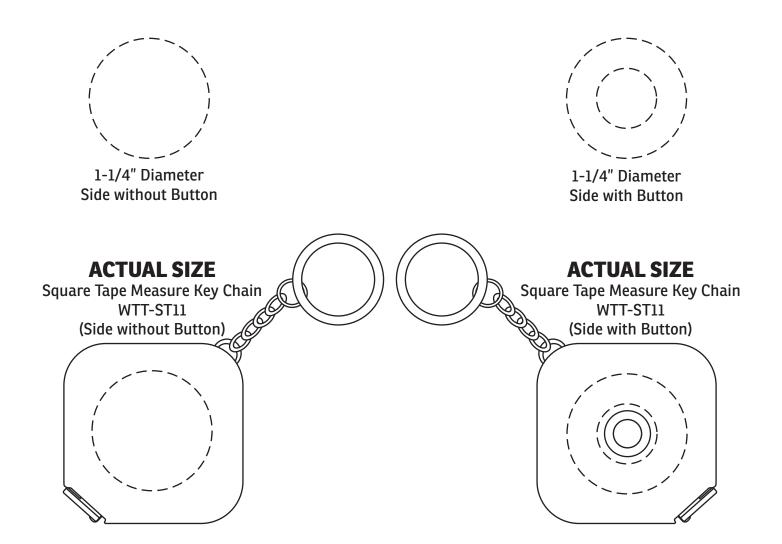

| Item #                                                                                                                                                                                                                                              | Description                   |
|-----------------------------------------------------------------------------------------------------------------------------------------------------------------------------------------------------------------------------------------------------|-------------------------------|
| WTT-ST11                                                                                                                                                                                                                                            | Square Tape Measure Key Chain |
| Your artwork will be sized to max imprint area unless otherwise requested. Due to the orientation of some logos, your artwork may be sized smaller than the imprint area listed here or in the catalog to achieve a uniform, non-distorted imprint. |                               |