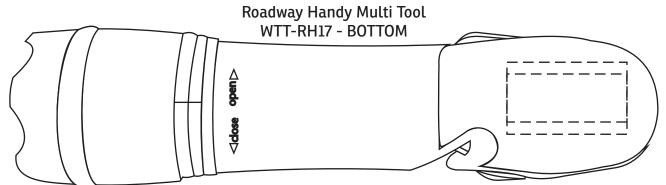

## **ACTUAL SIZE**

| Item #                                                                                                                                                                                                                                              | Description              |
|-----------------------------------------------------------------------------------------------------------------------------------------------------------------------------------------------------------------------------------------------------|--------------------------|
| WTT-RH17                                                                                                                                                                                                                                            | Roadway Handy Multi Tool |
| Your artwork will be sized to max imprint area unless otherwise requested. Due to the orientation of some logos, your artwork may be sized smaller than the imprint area listed here or in the catalog to achieve a uniform, non-distorted imprint. |                          |