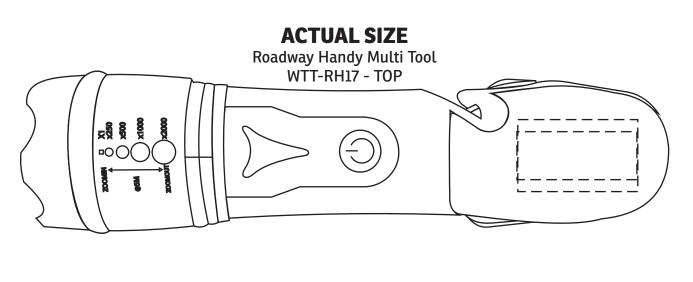

## **ACTUAL SIZE**

| Item #                                                                                                                                                                                                                                              | Description              |
|-----------------------------------------------------------------------------------------------------------------------------------------------------------------------------------------------------------------------------------------------------|--------------------------|
| WTT-RH17                                                                                                                                                                                                                                            | Roadway Handy Multi Tool |
| Your artwork will be sized to max imprint area unless otherwise requested. Due to the orientation of some logos, your artwork may be sized smaller than the imprint area listed here or in the catalog to achieve a uniform, non-distorted imprint. |                          |