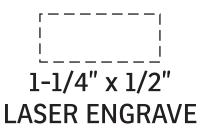

## **ACTUAL SIZE**

| Item #                                                                                                                                                                                                                                              | Description              |
|-----------------------------------------------------------------------------------------------------------------------------------------------------------------------------------------------------------------------------------------------------|--------------------------|
| WTT-RH17                                                                                                                                                                                                                                            | Roadway Handy Multi Tool |
| Your artwork will be sized to max imprint area unless otherwise requested. Due to the orientation of some logos, your artwork may be sized smaller than the imprint area listed here or in the catalog to achieve a uniform, non-distorted imprint. |                          |