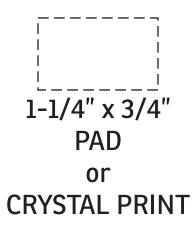

## **ACTUAL SIZE**

| Item #                                                                                                                                                                                                                                              | Description              |
|-----------------------------------------------------------------------------------------------------------------------------------------------------------------------------------------------------------------------------------------------------|--------------------------|
| WTT-RH17                                                                                                                                                                                                                                            | Roadway Handy Multi Tool |
| Your artwork will be sized to max imprint area unless otherwise requested. Due to the orientation of some logos, your artwork may be sized smaller than the imprint area listed here or in the catalog to achieve a uniform, non-distorted imprint. |                          |