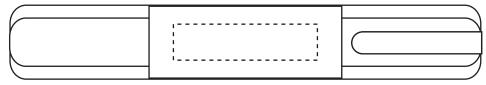

Quick Fix Screwdriver Pen - WTT-QF08 (Blue & Gray)

| , |  |
|---|--|
|   |  |
|   |  |
| ' |  |
|   |  |

Quick Fix Screwdriver Pen - WTT-QF08 (Blue & Gray)

| Item #                                                                                                                                                                                                                                              | Description                             |
|-----------------------------------------------------------------------------------------------------------------------------------------------------------------------------------------------------------------------------------------------------|-----------------------------------------|
| WTT-QF08                                                                                                                                                                                                                                            | QUICK FIX SCREWDRIVER PEN (BLUE & GRAY) |
| Your artwork will be sized to max imprint area unless otherwise requested. Due to the orientation of some logos, your artwork may be sized smaller than the imprint area listed here or in the catalog to achieve a uniform, non-distorted imprint. |                                         |