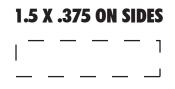

Quick Fix Screwdriver Pen - WTT-QF08 (Blue & Gray)

| , |  |
|---|--|
|   |  |
|   |  |
| ' |  |
|   |  |

Quick Fix Screwdriver Pen - WTT-QF08 (Blue & Gray)

| Item #                                                                                                                                                                                                                                              | Description                             |
|-----------------------------------------------------------------------------------------------------------------------------------------------------------------------------------------------------------------------------------------------------|-----------------------------------------|
| WTT-QF08                                                                                                                                                                                                                                            | QUICK FIX SCREWDRIVER PEN (BLUE & GRAY) |
| Your artwork will be sized to max imprint area unless otherwise requested. Due to the orientation of some logos, your artwork may be sized smaller than the imprint area listed here or in the catalog to achieve a uniform, non-distorted imprint. |                                         |