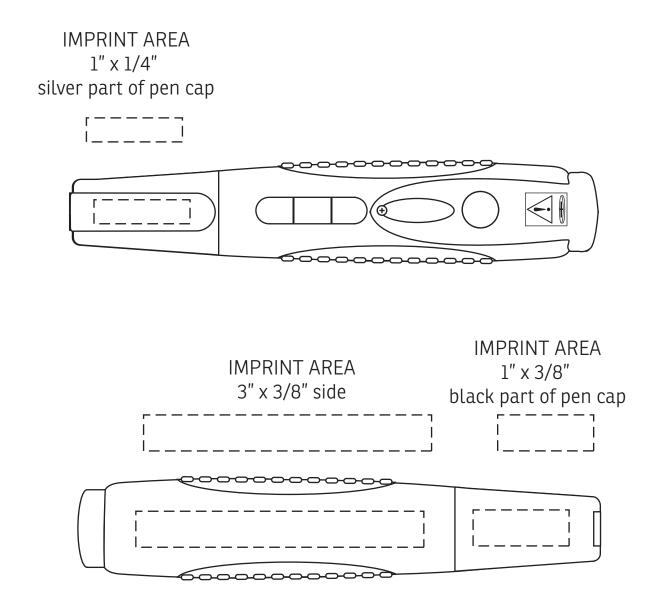

| Item #                                                                                                                                                                                                                                              | Description                 |
|-----------------------------------------------------------------------------------------------------------------------------------------------------------------------------------------------------------------------------------------------------|-----------------------------|
| WTT-LS08                                                                                                                                                                                                                                            | LEVEL LIGHT SCREWDRIVER PEN |
| Your artwork will be sized to max imprint area unless otherwise requested. Due to the orientation of some logos, your artwork may be sized smaller than the imprint area listed here or in the catalog to achieve a uniform, non-distorted imprint. |                             |