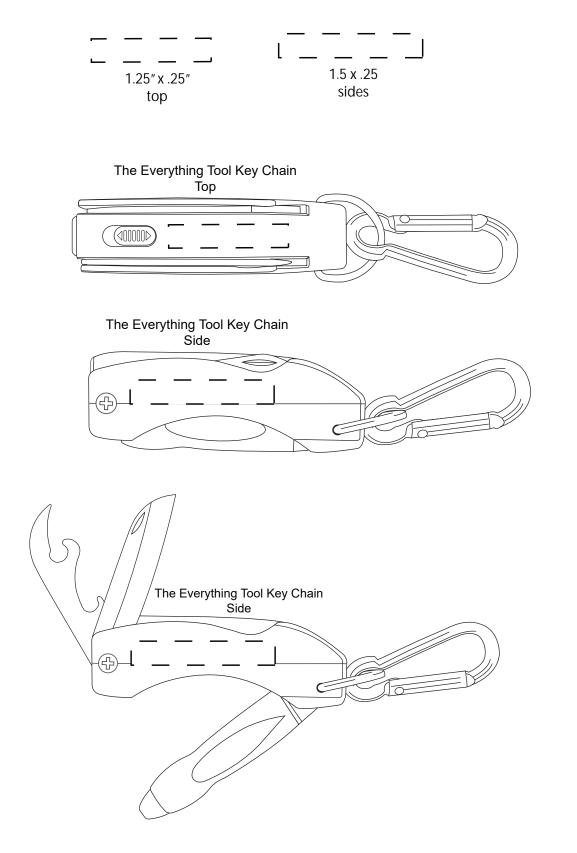

| Item #                                                                                                                                                                                                                                              | Description                   |
|-----------------------------------------------------------------------------------------------------------------------------------------------------------------------------------------------------------------------------------------------------|-------------------------------|
| WTT-ET10                                                                                                                                                                                                                                            | THE EVERYTHING TOOL KEY CHAIN |
| Your artwork will be sized to max imprint area unless otherwise requested. Due to the orientation of some logos, your artwork may be sized smaller than the imprint area listed here or in the catalog to achieve a uniform, non-distorted imprint. |                               |