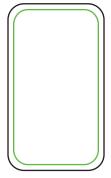

## Safeguard Sunscreen (Front) WSA-SK15

1" x 1-3/4"

SAFE AREA LABEL - Imprint Area

| Item #                                                                                                                                                                                                                                              | Description               |
|-----------------------------------------------------------------------------------------------------------------------------------------------------------------------------------------------------------------------------------------------------|---------------------------|
| WSA-SK15                                                                                                                                                                                                                                            | SAFEGUARD SUNSCREEN STICK |
| Your artwork will be sized to max imprint area unless otherwise requested. Due to the orientation of some logos, your artwork may be sized smaller than the imprint area listed here or in the catalog to achieve a uniform, non-distorted imprint. |                           |