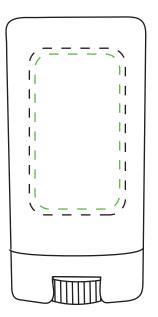

## Safeguard Sunscreen (Front) WSA-SK15

1" x 1-3/4"

SAFE AREA LABEL - Imprint Area

| Item #                                                                                                                                                                                                                                              | Description               |
|-----------------------------------------------------------------------------------------------------------------------------------------------------------------------------------------------------------------------------------------------------|---------------------------|
| WSA-SK15                                                                                                                                                                                                                                            | SAFEGUARD SUNSCREEN STICK |
| Your artwork will be sized to max imprint area unless otherwise requested. Due to the orientation of some logos, your artwork may be sized smaller than the imprint area listed here or in the catalog to achieve a uniform, non-distorted imprint. |                           |