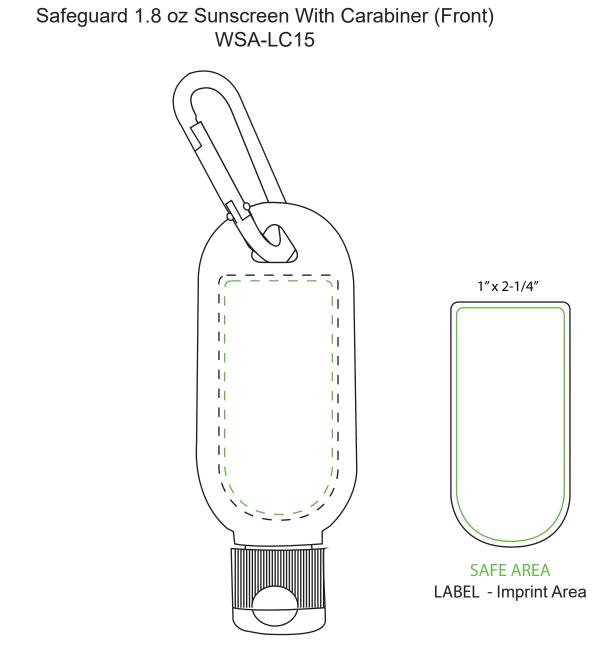

| Item #                                                                                                                                                                                                                                              | Description                               |
|-----------------------------------------------------------------------------------------------------------------------------------------------------------------------------------------------------------------------------------------------------|-------------------------------------------|
| WSA-LC15                                                                                                                                                                                                                                            | SAFEGUARD 1.8 OZ SUNSCREEN WITH CARABINER |
| Your artwork will be sized to max imprint area unless otherwise requested. Due to the orientation of some logos, your artwork may be sized smaller than the imprint area listed here or in the catalog to achieve a uniform, non-distorted imprint. |                                           |