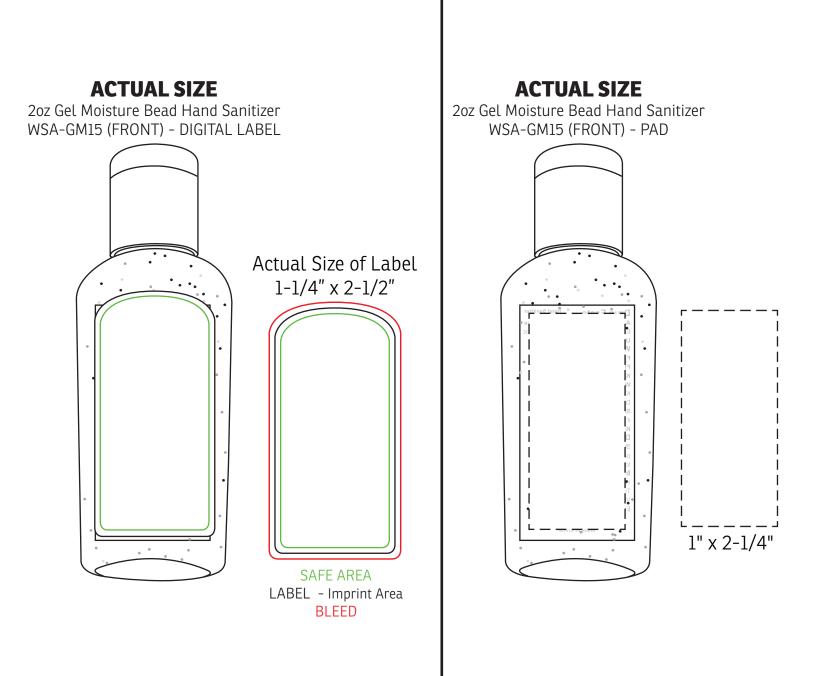

| Item #                                                                                                                                                                                                                                              | Description                           |
|-----------------------------------------------------------------------------------------------------------------------------------------------------------------------------------------------------------------------------------------------------|---------------------------------------|
| WSA-GM15                                                                                                                                                                                                                                            | 2 OZ GEL MOISTURE BEAD HAND SANITIZER |
| Your artwork will be sized to max imprint area unless otherwise requested. Due to the orientation of some logos, your artwork may be sized smaller than the imprint area listed here or in the catalog to achieve a uniform, non-distorted imprint. |                                       |