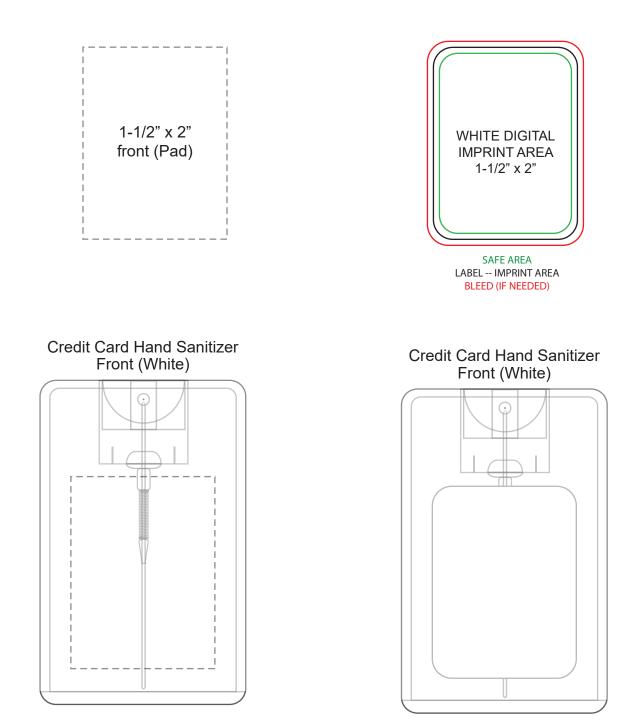

| Item #                                                                                                                                                                                                                                              | Description                |
|-----------------------------------------------------------------------------------------------------------------------------------------------------------------------------------------------------------------------------------------------------|----------------------------|
| WSA-CR10                                                                                                                                                                                                                                            | CREDIT CARD HAND SANITIZER |
| Your artwork will be sized to max imprint area unless otherwise requested. Due to the orientation of some logos, your artwork may be sized smaller than the imprint area listed here or in the catalog to achieve a uniform, non-distorted imprint. |                            |