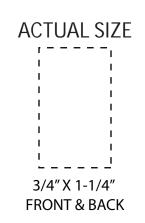

| Item #                                                                                                                                                                                                                                              | Description              |
|-----------------------------------------------------------------------------------------------------------------------------------------------------------------------------------------------------------------------------------------------------|--------------------------|
| WSA-CO15                                                                                                                                                                                                                                            | COZY CLIP 1 OZ SUNSCREEN |
| Your artwork will be sized to max imprint area unless otherwise requested. Due to the orientation of some logos, your artwork may be sized smaller than the imprint area listed here or in the catalog to achieve a uniform, non-distorted imprint. |                          |