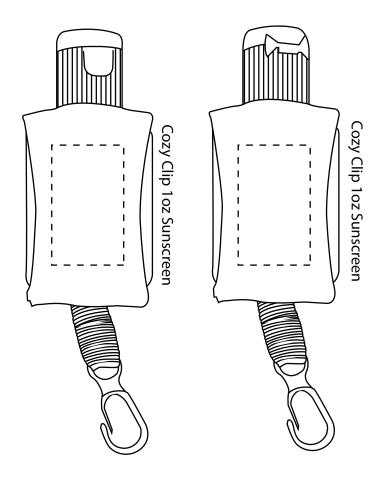

| Item #                                                                                                                                                                                                                                              | Description              |
|-----------------------------------------------------------------------------------------------------------------------------------------------------------------------------------------------------------------------------------------------------|--------------------------|
| WSA-CO15                                                                                                                                                                                                                                            | COZY CLIP 1 OZ SUNSCREEN |
| Your artwork will be sized to max imprint area unless otherwise requested. Due to the orientation of some logos, your artwork may be sized smaller than the imprint area listed here or in the catalog to achieve a uniform, non-distorted imprint. |                          |