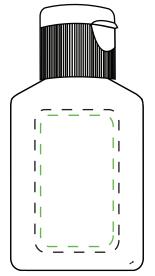

## One Ounce Aloe Vera Gel WSA-AV16 (FRONT)

7/8″ x 1-1/2″

SAFE AREA LABEL - Imprint Area

| Item #                                                                                                                                                                                                                                              | Description             |
|-----------------------------------------------------------------------------------------------------------------------------------------------------------------------------------------------------------------------------------------------------|-------------------------|
| WSA-AV16                                                                                                                                                                                                                                            | ONE OUNCE ALOE VERA GEL |
| Your artwork will be sized to max imprint area unless otherwise requested. Due to the orientation of some logos, your artwork may be sized smaller than the imprint area listed here or in the catalog to achieve a uniform, non-distorted imprint. |                         |