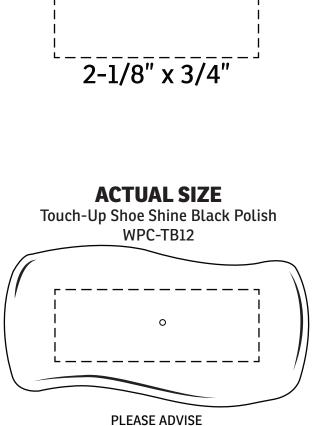

THERE IS A DIVOT IN THE CENTER OF THIS ITEM. DUE TO THE HAND-EYE COORDINATION OF OUR PRINTING PROCESS, WE CANNOT GUARANTEE YOUR IMPRINT WILL NOT HIT THE CENTER DIVOT.

| Item #                                                                                                                                                                                                                                              | Description                      |
|-----------------------------------------------------------------------------------------------------------------------------------------------------------------------------------------------------------------------------------------------------|----------------------------------|
| WPC-TB12                                                                                                                                                                                                                                            | Touch-Up Shoe Shine Black Polish |
| Your artwork will be sized to max imprint area unless otherwise requested. Due to the orientation of some logos, your artwork may be sized smaller than the imprint area listed here or in the catalog to achieve a uniform, non-distorted imprint. |                                  |