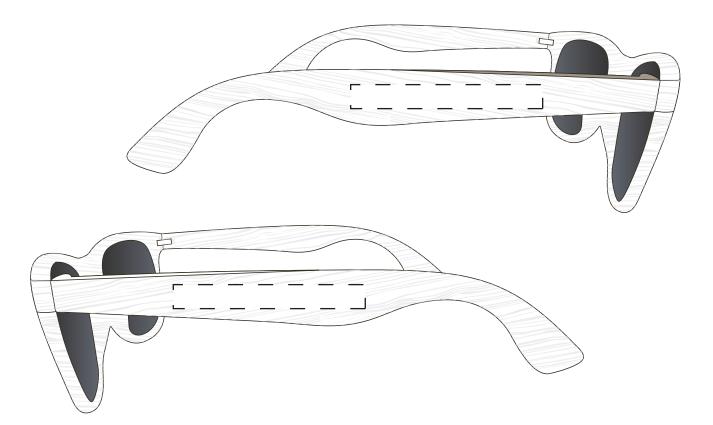

| Item #                                                                                                                                                                                                                                              | Description                         |
|-----------------------------------------------------------------------------------------------------------------------------------------------------------------------------------------------------------------------------------------------------|-------------------------------------|
| WPC-SB19                                                                                                                                                                                                                                            | Sebring UV400 Wood Grain Sunglasses |
| Your artwork will be sized to max imprint area unless otherwise requested. Due to the orientation of some logos, your artwork may be sized smaller than the imprint area listed here or in the catalog to achieve a uniform, non-distorted imprint. |                                     |