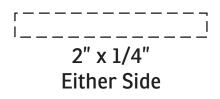

| Item #                                                                                                                                                                                                                                              | Description                         |
|-----------------------------------------------------------------------------------------------------------------------------------------------------------------------------------------------------------------------------------------------------|-------------------------------------|
| WPC-SB19                                                                                                                                                                                                                                            | Sebring UV400 Wood Grain Sunglasses |
| Your artwork will be sized to max imprint area unless otherwise requested. Due to the orientation of some logos, your artwork may be sized smaller than the imprint area listed here or in the catalog to achieve a uniform, non-distorted imprint. |                                     |