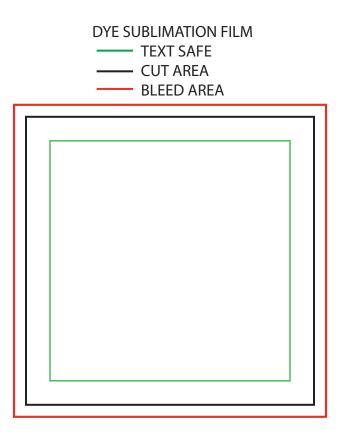

## **50% FOR VIEWING**

Premium 6" x 6" Microfiber Cloth : Full-Color WPC-PM22

| Item #                                                                                                                                                                                                                                              | Description                                   |
|-----------------------------------------------------------------------------------------------------------------------------------------------------------------------------------------------------------------------------------------------------|-----------------------------------------------|
| WPC-PM22                                                                                                                                                                                                                                            | Premium 6" x 6" Microfiber Cloth : Full-Color |
| Your artwork will be sized to max imprint area unless otherwise requested. Due to the orientation of some logos, your artwork may be sized smaller than the imprint area listed here or in the catalog to achieve a uniform, non-distorted imprint. |                                               |