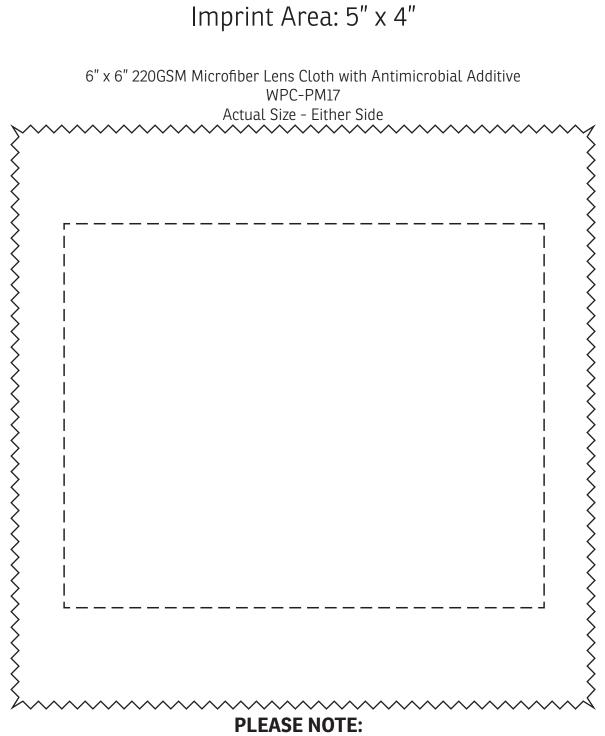

A CLAIM CAN NOT BE FILED IF THE IMPRINT SCRATCHES ANY SURFACES. PLEASE USE NON-IMPRINTED SIDE TO CLEAN GLASSES.

| Item #                                                                                                                                                                                                                                              | Description                                                      |
|-----------------------------------------------------------------------------------------------------------------------------------------------------------------------------------------------------------------------------------------------------|------------------------------------------------------------------|
| WPC-PM17                                                                                                                                                                                                                                            | 6" x 6" 220GSM MICROFIBER LENS CLOTH WITH ANTIMICROBIAL ADDITIVE |
| Your artwork will be sized to max imprint area unless otherwise requested. Due to the orientation of some logos, your artwork may be sized smaller than the imprint area listed here or in the catalog to achieve a uniform, non-distorted imprint. |                                                                  |