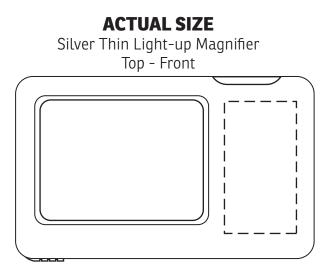

| Item #                                                                                                                                                                                                                                              | Description                    |
|-----------------------------------------------------------------------------------------------------------------------------------------------------------------------------------------------------------------------------------------------------|--------------------------------|
| WPC-LM10                                                                                                                                                                                                                                            | Silver Thin Light-Up Magnifier |
| Your artwork will be sized to max imprint area unless otherwise requested. Due to the orientation of some logos, your artwork may be sized smaller than the imprint area listed here or in the catalog to achieve a uniform, non-distorted imprint. |                                |