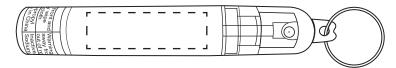

| Item #                                                                                                                                                                                                                                              | Description            |
|-----------------------------------------------------------------------------------------------------------------------------------------------------------------------------------------------------------------------------------------------------|------------------------|
| WPC-LK12                                                                                                                                                                                                                                            | LENS SPRAY CLEANER PEN |
| Your artwork will be sized to max imprint area unless otherwise requested. Due to the orientation of some logos, your artwork may be sized smaller than the imprint area listed here or in the catalog to achieve a uniform, non-distorted imprint. |                        |