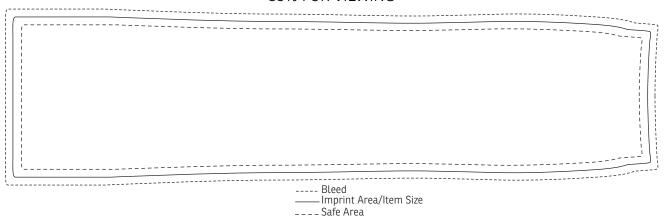

## Please Note: We can not print solid colors around the sew lines of this item.

\*\*\*ITEM DISCLAIMER\*\*\*

Due to the unevenness shape of the ice sleeve, the artwork may appear off centered and uneven when printed.

This item is not a wrap around continuous print. It's a front and back print only.

| Item #   | Description                   |
|----------|-------------------------------|
| WPC-IL22 | Microfiber Ice Sleeves - L/XL |

Your artwork will be sized to max imprint area unless otherwise requested. Due to the orientation of some logos, your artwork may be sized smaller than the imprint area listed here or in the catalog to achieve a uniform, non-distorted imprint.