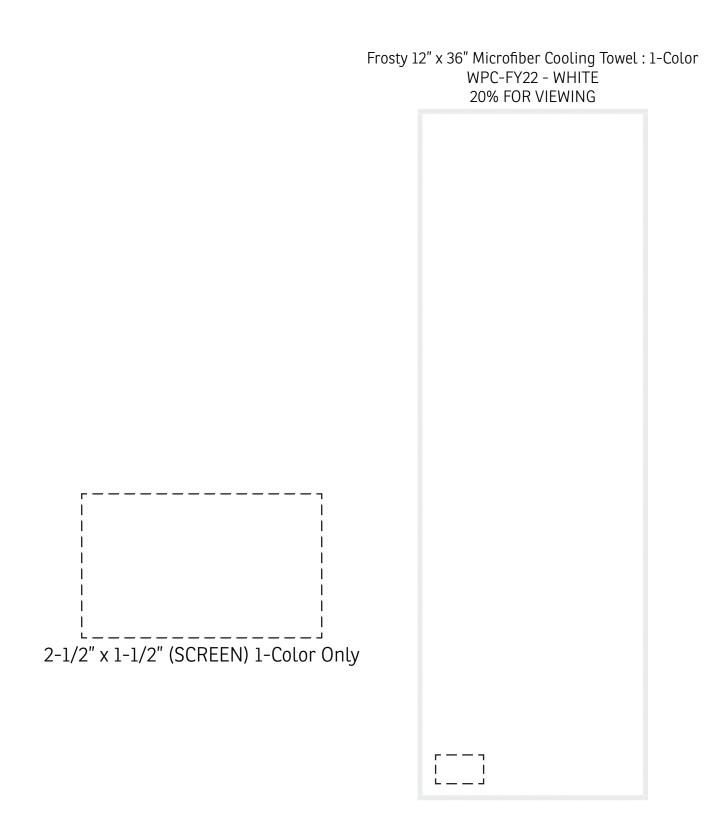

| Item #                                                                                                                                                                                                                                              | Description                                         |
|-----------------------------------------------------------------------------------------------------------------------------------------------------------------------------------------------------------------------------------------------------|-----------------------------------------------------|
| WPC-FY22                                                                                                                                                                                                                                            | Frosty 12" x 36" Microfiber Cooling Towel : 1-Color |
| Your artwork will be sized to max imprint area unless otherwise requested. Due to the orientation of some logos, your artwork may be sized smaller than the imprint area listed here or in the catalog to achieve a uniform, non-distorted imprint. |                                                     |