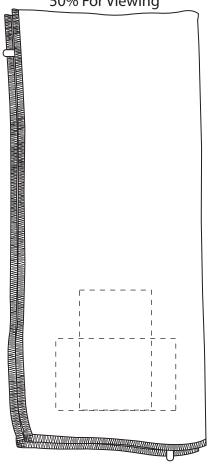

Eclipse Copper-Infused Cooling Towel (folded) WPC-EC18 50% For Viewing

This item is folded to show the imprint in the lower corner.

|    | _ | _ | _ | _  | _      | _   | _  | _ | _ | _ | _   |
|----|---|---|---|----|--------|-----|----|---|---|---|-----|
| ı  |   |   |   |    |        |     |    |   |   |   | - 1 |
| I  |   |   |   |    |        |     |    |   |   |   | - 1 |
| I  |   |   |   |    |        |     |    |   |   |   | ı   |
| I  |   |   |   |    |        |     |    |   |   |   | ı   |
| I  |   |   |   |    |        |     |    |   |   |   | ı   |
| I  |   |   |   |    |        |     |    |   |   |   | - 1 |
| ١_ | _ | _ | _ | _  | _      | _   | _  | _ | _ | _ | ┙   |
|    |   |   | 2 | .5 | "<br>> | · 1 | .5 | " |   |   |     |

| Item #   | Description                          |
|----------|--------------------------------------|
| WPC-EC18 | ECLIPSE COPPER-INFUSED COOLING TOWEL |

Your artwork will be sized to max imprint area unless otherwise requested. Due to the orientation of some logos, your artwork may be sized smaller than the imprint area listed here or in the catalog to achieve a uniform, non-distorted imprint.