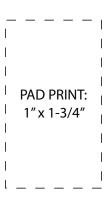

## \*\*\*CANNOT PRINT ON THE BACK DUE TO THE INSTRUCTIONS\*\*\*

## PAD PRINT

## **DIGITAL PRINT**





Credit Card Breathe Free - Pretreat Potty Spray WPC-BC17



Credit Card Breathe Free - Pretreat Potty Spray WPC-BC17



| Item #   | Description                                     |
|----------|-------------------------------------------------|
| WPC-BC17 | CREDIT CARD BREATHE FREE - PRETREAT POTTY SPRAY |

Your artwork will be sized to max imprint area unless otherwise requested. Due to the orientation of some logos, your artwork may be sized smaller than the imprint area listed here or in the catalog to achieve a uniform, non-distorted imprint.