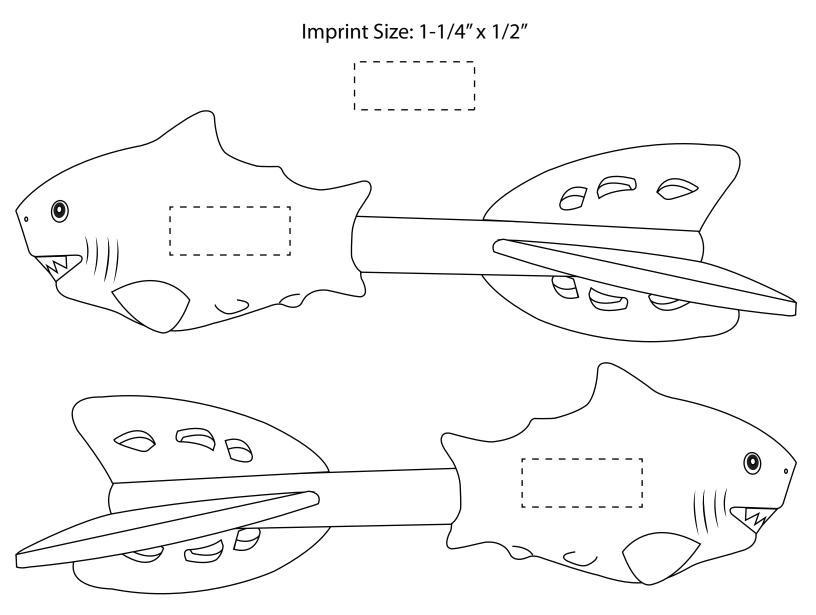

| Item #                                                                                                                                                                                                                                              | Description         |
|-----------------------------------------------------------------------------------------------------------------------------------------------------------------------------------------------------------------------------------------------------|---------------------|
| WOR-SH12                                                                                                                                                                                                                                            | FUN FLINGER - SHARK |
| Your artwork will be sized to max imprint area unless otherwise requested. Due to the orientation of some logos, your artwork may be sized smaller than the imprint area listed here or in the catalog to achieve a uniform, non-distorted imprint. |                     |