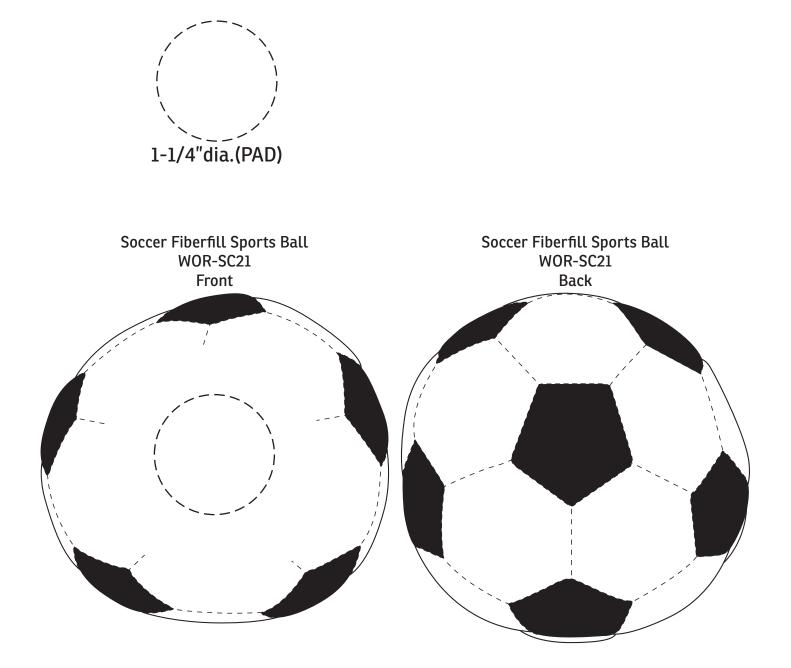

| Item #                                                                                                                                                                                                                                              | Description                  |
|-----------------------------------------------------------------------------------------------------------------------------------------------------------------------------------------------------------------------------------------------------|------------------------------|
| WOR-SC21                                                                                                                                                                                                                                            | Soccer Fiberfill Sports Ball |
| Your artwork will be sized to max imprint area unless otherwise requested. Due to the orientation of some logos, your artwork may be sized smaller than the imprint area listed here or in the catalog to achieve a uniform, non-distorted imprint. |                              |