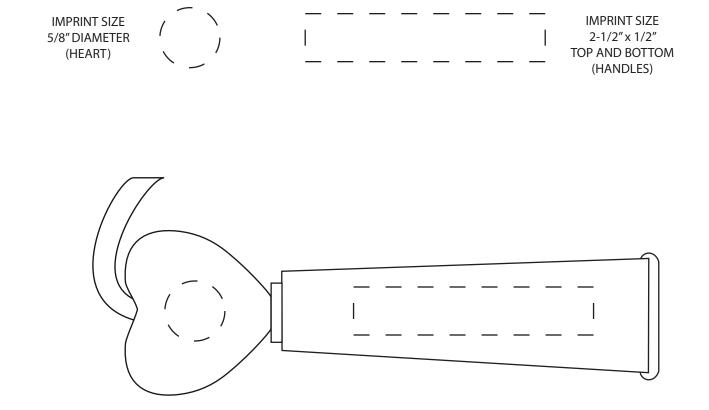

| Item #                                                                                                                                                                                                                                              | Description             |
|-----------------------------------------------------------------------------------------------------------------------------------------------------------------------------------------------------------------------------------------------------|-------------------------|
| WOR-HF21                                                                                                                                                                                                                                            | HEART FITNESS JUMP ROPE |
| Your artwork will be sized to max imprint area unless otherwise requested. Due to the orientation of some logos, your artwork may be sized smaller than the imprint area listed here or in the catalog to achieve a uniform, non-distorted imprint. |                         |