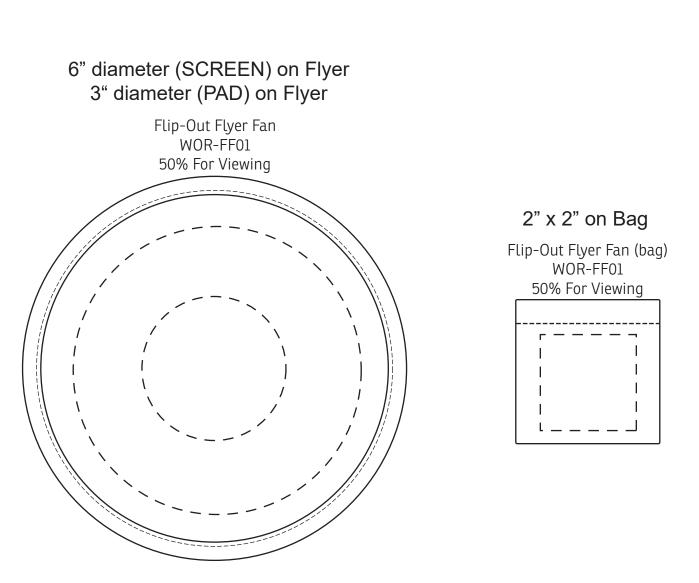

| Item #                                                                                                                                                                                                                                              | Description        |
|-----------------------------------------------------------------------------------------------------------------------------------------------------------------------------------------------------------------------------------------------------|--------------------|
| WOF-FF01                                                                                                                                                                                                                                            | FLIP-OUT FLYER FAN |
| Your artwork will be sized to max imprint area unless otherwise requested. Due to the orientation of some logos, your artwork may be sized smaller than the imprint area listed here or in the catalog to achieve a uniform, non-distorted imprint. |                    |