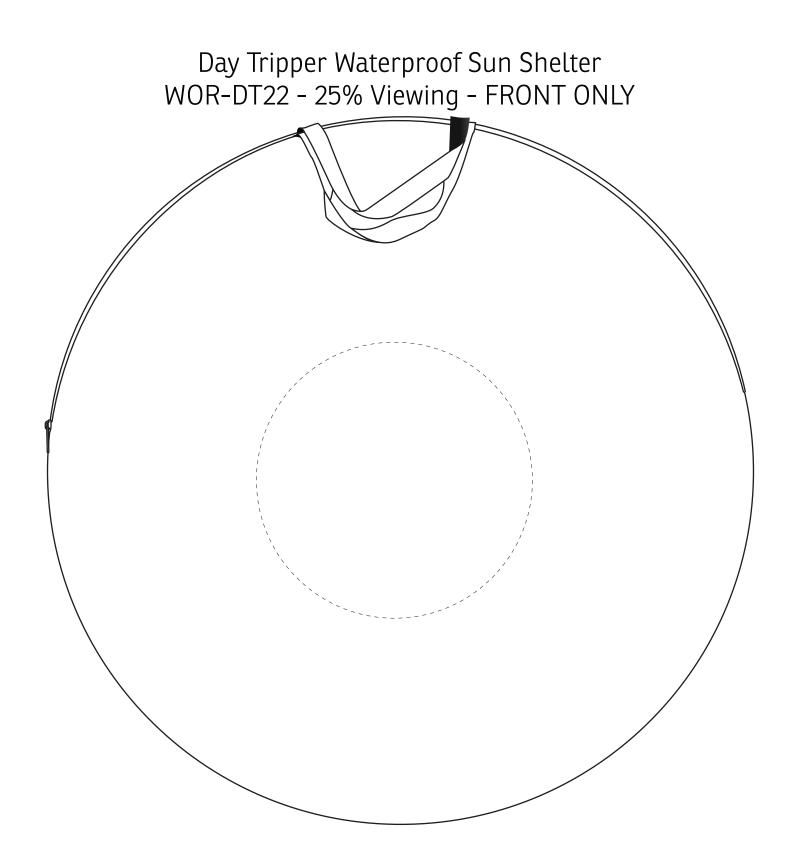

| Item #                                                                                                                                                                                                                                              | Description             |
|-----------------------------------------------------------------------------------------------------------------------------------------------------------------------------------------------------------------------------------------------------|-------------------------|
| WOR-DT22                                                                                                                                                                                                                                            | Day Tripper Sun Shelter |
| Your artwork will be sized to max imprint area unless otherwise requested. Due to the orientation of some logos, your artwork may be sized smaller than the imprint area listed here or in the catalog to achieve a uniform, non-distorted imprint. |                         |