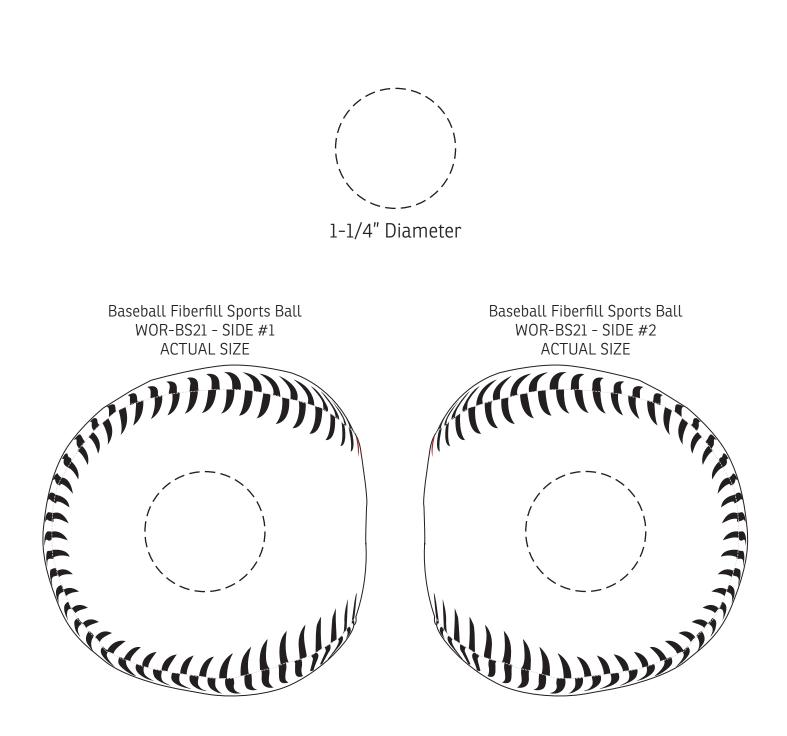

| Item #                                                                                                                                                                                                                                             | Description                    |
|----------------------------------------------------------------------------------------------------------------------------------------------------------------------------------------------------------------------------------------------------|--------------------------------|
| WOR-BS21                                                                                                                                                                                                                                           | Baseball Fiberfill Sports Ball |
| Your artwork will be sized to max imprint area unless otherwise requested. Due to the orientation of some logos, your artwork may be sized smaller than the imprint area listed here or in the catalog to achieve a uniform non-distorted imprint. |                                |