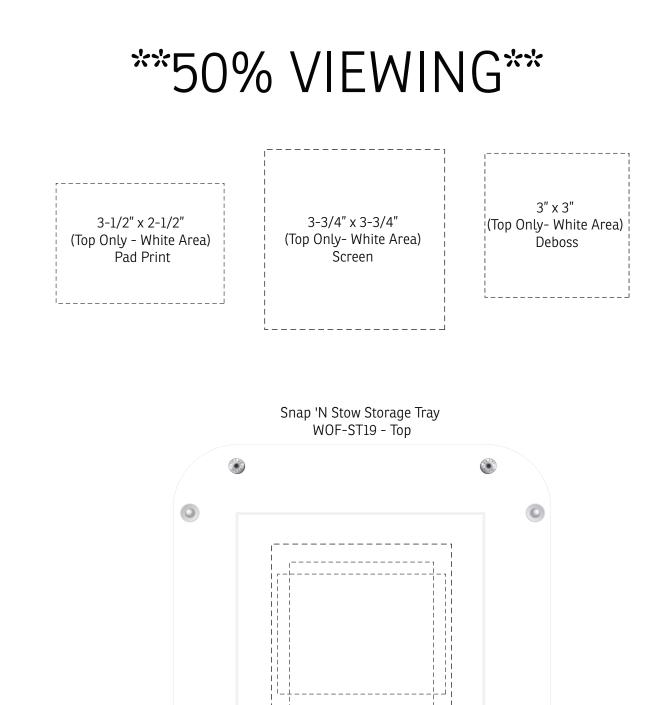

| Item #                                                                                                                                                                                                                                              | Description               |
|-----------------------------------------------------------------------------------------------------------------------------------------------------------------------------------------------------------------------------------------------------|---------------------------|
| WOF-ST19                                                                                                                                                                                                                                            | Snap 'N Stow Storage Tray |
| Your artwork will be sized to max imprint area unless otherwise requested. Due to the orientation of some logos, your artwork may be sized smaller than the imprint area listed here or in the catalog to achieve a uniform, non-distorted imprint. |                           |