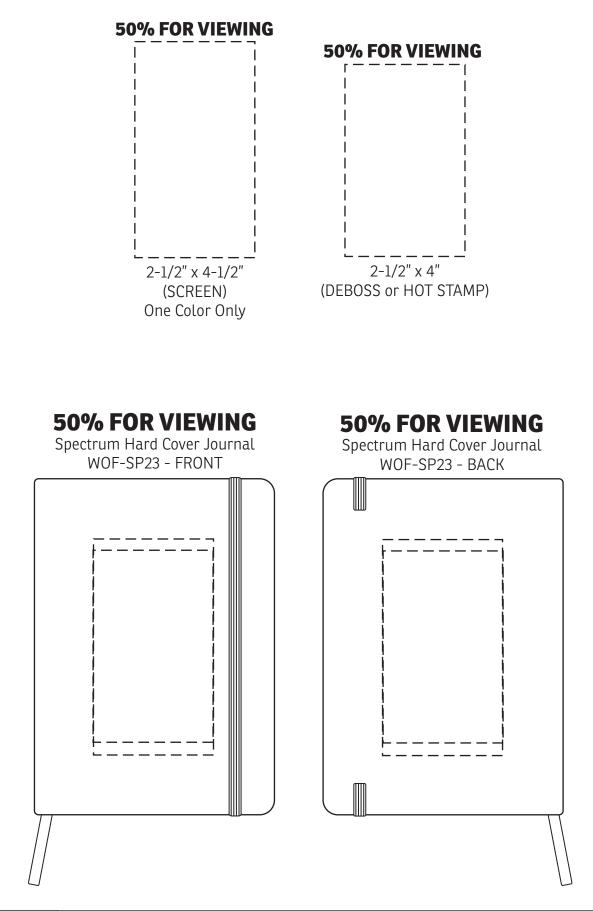

| Item #                                                                                                                                                                                                                                              | Description                 |
|-----------------------------------------------------------------------------------------------------------------------------------------------------------------------------------------------------------------------------------------------------|-----------------------------|
| WOF-SP23                                                                                                                                                                                                                                            | Spectrum Hard Cover Journal |
| Your artwork will be sized to max imprint area unless otherwise requested. Due to the orientation of some logos, your artwork may be sized smaller than the imprint area listed here or in the catalog to achieve a uniform, non-distorted imprint. |                             |