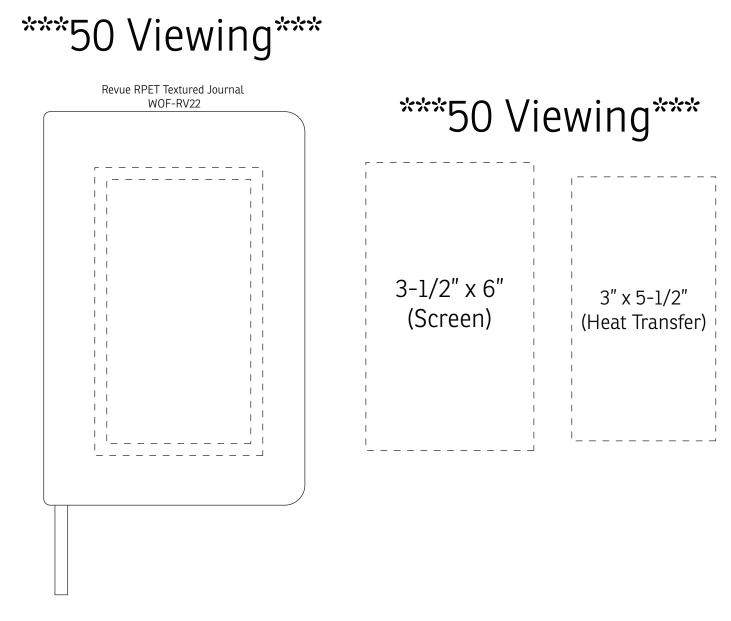

| Item #                                                                                                                                                                                                                                              | Description                 |
|-----------------------------------------------------------------------------------------------------------------------------------------------------------------------------------------------------------------------------------------------------|-----------------------------|
| WOF-RV22                                                                                                                                                                                                                                            | Revue RPET Textured Journal |
| Your artwork will be sized to max imprint area unless otherwise requested. Due to the orientation of some logos, your artwork may be sized smaller than the imprint area listed here or in the catalog to achieve a uniform, non-distorted imprint. |                             |