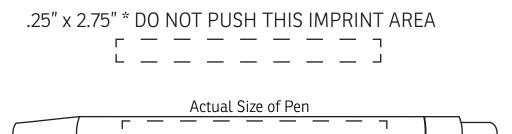

| MOI -11211                                                                                                                   | HANDEOVER NOTEBOOK & FEN SET |
|------------------------------------------------------------------------------------------------------------------------------|------------------------------|
| Your artwork will be sized to max imprint area unless otherwise requested. Due to the orientation of some logos, your        |                              |
| artwork may be sized smaller than the imprint area listed here or in the satalog to achieve a uniform, non-distorted imprint |                              |

artwork may be sized smaller than the imprint area listed here or in the catalog to achieve a uniform, non-distorted imprint.

HARDCOVER NOTEROOK & DENI SET

Item #

MOF-NS11

Description