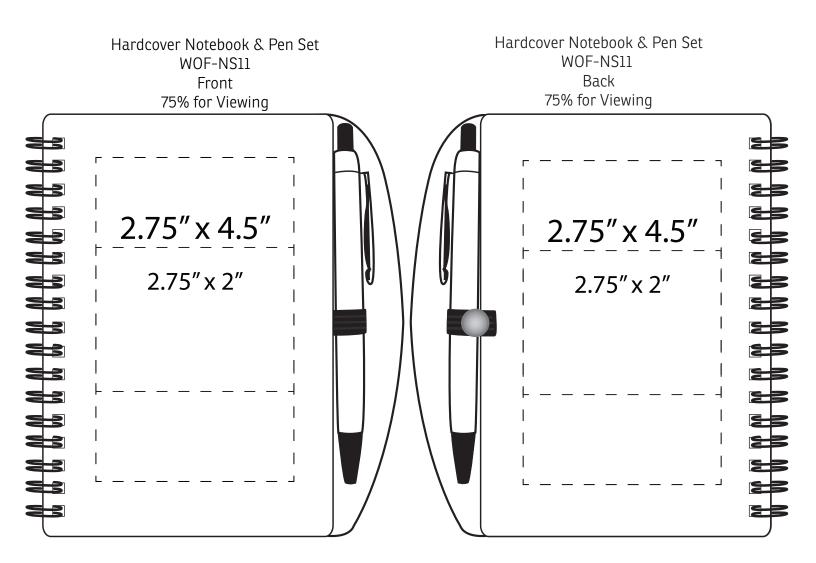

| MOI -11211                                                                                                                   | HANDEOVER NOTEBOOK & FEN SET |
|------------------------------------------------------------------------------------------------------------------------------|------------------------------|
| Your artwork will be sized to max imprint area unless otherwise requested. Due to the orientation of some logos, your        |                              |
| artwork may be sized smaller than the imprint area listed here or in the satalog to achieve a uniform, non-distorted imprint |                              |

artwork may be sized smaller than the imprint area listed here or in the catalog to achieve a uniform, non-distorted imprint.

HARDCOVER NOTEROOK & DENI SET

Item #

MOF-NS11

Description