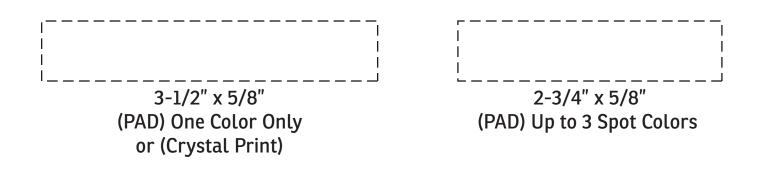

## **50% FOR VIEWING**

Magni-Ruler WOF-MR10 - BACK

|  | ii ii             |  |  |
|--|-------------------|--|--|
|  | ┕╶┶╶╾╼╾╾╾╼╌╾╼╴┵╴┙ |  |  |

| Item #                                                                                                                                                                                                                                              | Description |  |
|-----------------------------------------------------------------------------------------------------------------------------------------------------------------------------------------------------------------------------------------------------|-------------|--|
| WOF-MR10                                                                                                                                                                                                                                            | Magni-Ruler |  |
| Your artwork will be sized to max imprint area unless otherwise requested. Due to the orientation of some logos, your artwork may be sized smaller than the imprint area listed here or in the catalog to achieve a uniform, non-distorted imprint. |             |  |