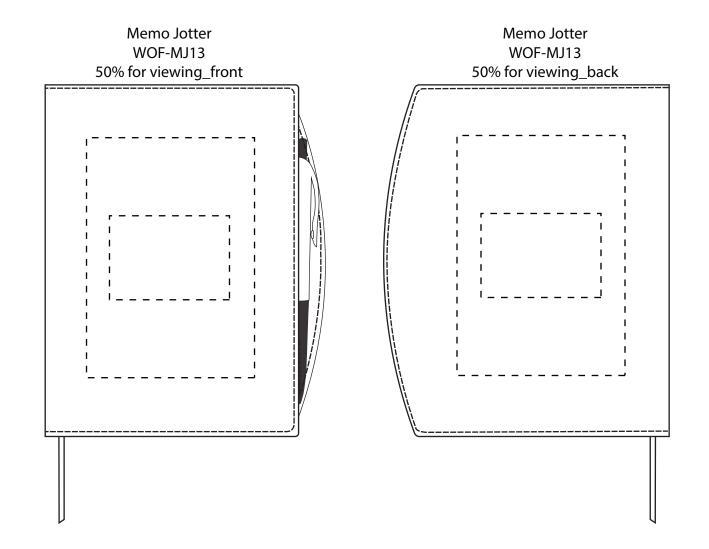

| Item #                                                                                                                                                                                                                                              | Description |
|-----------------------------------------------------------------------------------------------------------------------------------------------------------------------------------------------------------------------------------------------------|-------------|
| WOF-MJ13                                                                                                                                                                                                                                            | MEMO JOTTER |
| Your artwork will be sized to max imprint area unless otherwise requested. Due to the orientation of some logos, your artwork may be sized smaller than the imprint area listed here or in the catalog to achieve a uniform, non-distorted imprint. |             |