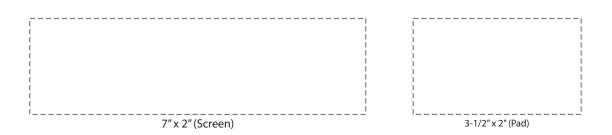

## Jot 'N Plot Recycled Organizer Notebook WOF-JP21 - Front 50% For Viewing

| Item #                                                                                                                                                                                                                                              | Description                             |  |
|-----------------------------------------------------------------------------------------------------------------------------------------------------------------------------------------------------------------------------------------------------|-----------------------------------------|--|
| WOF-JP21                                                                                                                                                                                                                                            | JOT 'N PLOT RECYCLED ORGANIZER NOTEBOOK |  |
| Your artwork will be sized to max imprint area unless otherwise requested. Due to the orientation of some logos, your artwork may be sized smaller than the imprint area listed here or in the catalog to achieve a uniform, non-distorted imprint. |                                         |  |