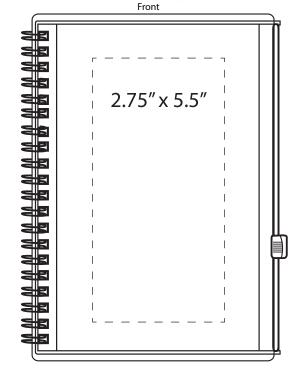

Hardcover Notebook with Pouch WOF-HN11 50% for viewing

Imprint Sizes:

2-3/4" x 5-1/2" Front of Pouch (SCREEN PRINT - ONE COLOR ONLY)

3-3/8" x 5-1/2" Front/Back of Cover (SCREEN PRINT - ONE COLOR ONLY)

2-1/2" x 2" Front / Back of Cover or Pouch (PAD PRINT -up to 6 spot colors)