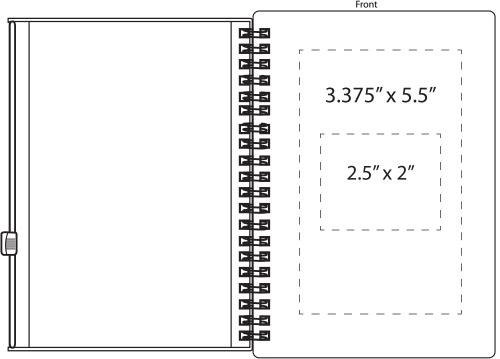

Hardcover Notebook with Pouch WOF-HN11 50% for viewing

Imprint Sizes:

2-3/4" x 5-1/2" Front of Pouch (SCREEN PRINT - ONE COLOR ONLY)

3-3/8" x 5-1/2" Front/Back of Cover (SCREEN PRINT - ONE COLOR ONLY)

2-1/2" x 2" Front / Back of Cover or Pouch (PAD PRINT -up to 6 spot colors)

Hardcover Notebook with Pouch WOF-HN11 50% for viewing

Hardcover Notebook with Pouch WOF-HN11 50% for viewing Back

3.375" x 5.5"

3.375"

| Item #   | Description                   |
|----------|-------------------------------|
| WOF-HN11 | HARDCOVER NOTEBOOK WITH POUCH |