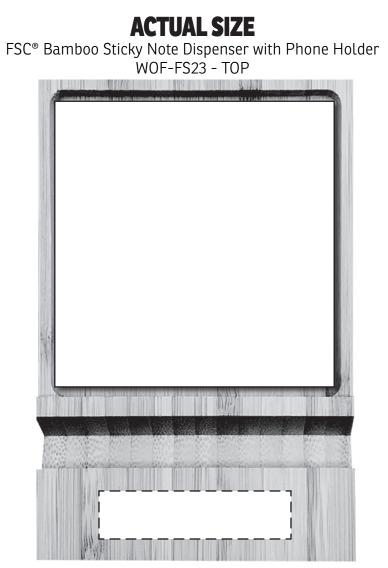

DISCLAIMER: Due to the different textures & patterns in the bamboo items, the laser engraving coloring may vary from light to dark on each printed piece.

| Item #                                                                                                                                                                                                                                              | Description                                         |
|-----------------------------------------------------------------------------------------------------------------------------------------------------------------------------------------------------------------------------------------------------|-----------------------------------------------------|
| WOF-FS23                                                                                                                                                                                                                                            | FSC® Bamboo Sticky Note Dispenser with Phone Holder |
| Your artwork will be sized to max imprint area unless otherwise requested. Due to the orientation of some logos, your artwork may be sized smaller than the imprint area listed here or in the catalog to achieve a uniform, non-distorted imprint. |                                                     |