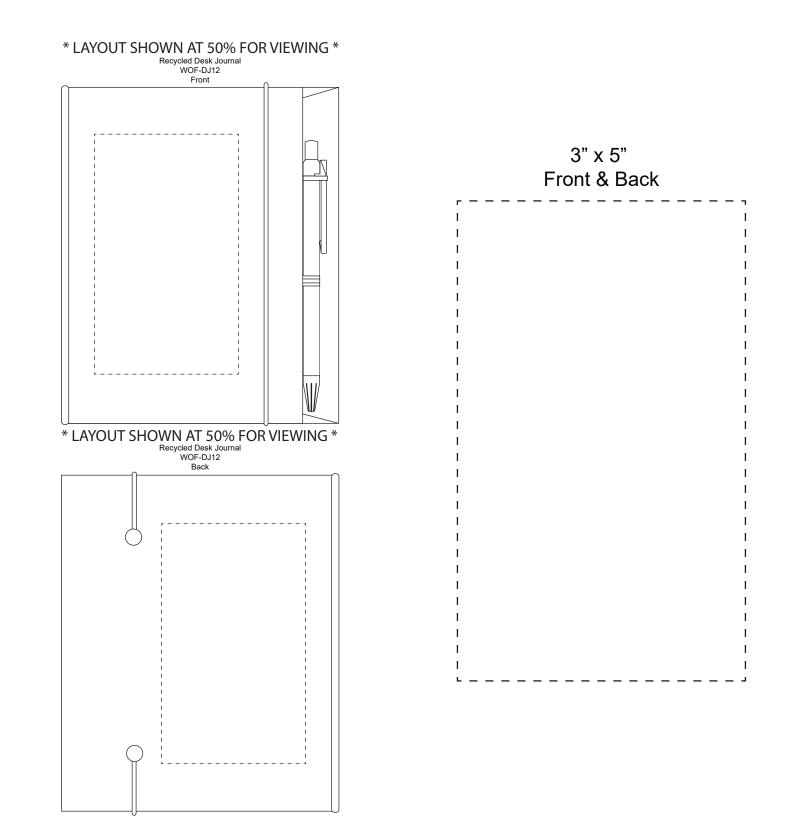

| Item #                                                                                                                                                                                                                                              | Description           |
|-----------------------------------------------------------------------------------------------------------------------------------------------------------------------------------------------------------------------------------------------------|-----------------------|
| WOF-DJ12                                                                                                                                                                                                                                            | RECYCLED DESK JOURNAL |
| Your artwork will be sized to max imprint area unless otherwise requested. Due to the orientation of some logos, your artwork may be sized smaller than the imprint area listed here or in the catalog to achieve a uniform, non-distorted imprint. |                       |