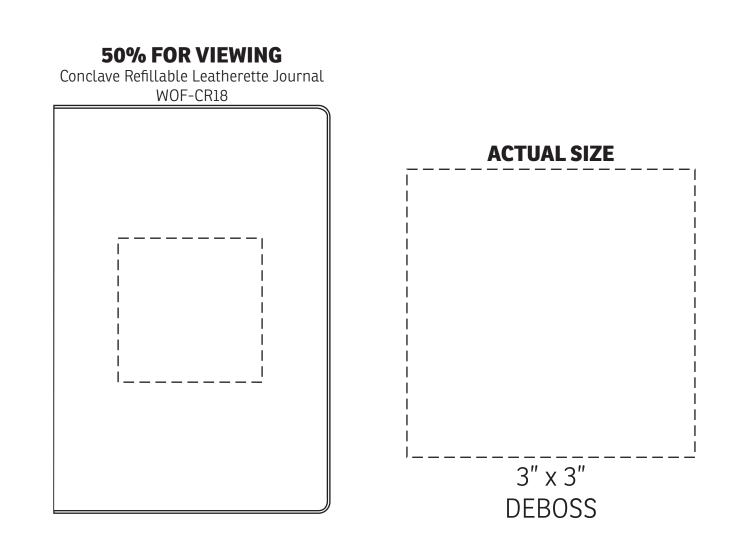

| Item #                                                                                                                                                                                                                                              | Description                             |
|-----------------------------------------------------------------------------------------------------------------------------------------------------------------------------------------------------------------------------------------------------|-----------------------------------------|
| WOF-CR18                                                                                                                                                                                                                                            | CONCLAVE REFILLABLE LEATHERETTE JOURNAL |
| Your artwork will be sized to max imprint area unless otherwise requested. Due to the orientation of some logos, your artwork may be sized smaller than the imprint area listed here or in the catalog to achieve a uniform, non-distorted imprint. |                                         |