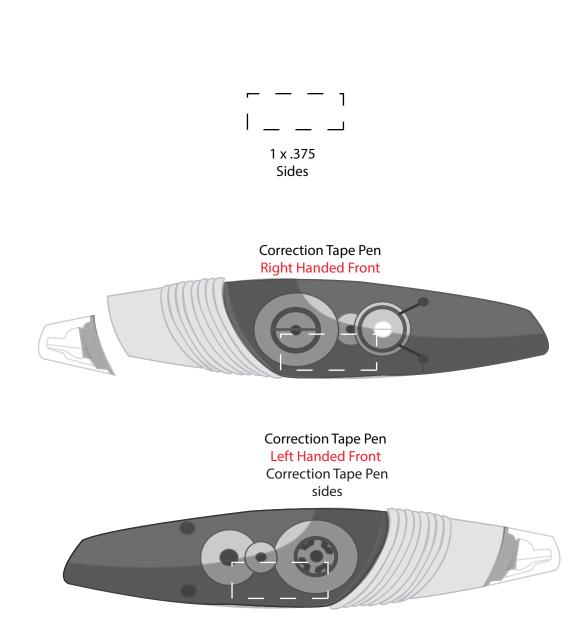

| Item #                                                                                                                                                                                                                                              | Description         |
|-----------------------------------------------------------------------------------------------------------------------------------------------------------------------------------------------------------------------------------------------------|---------------------|
| WOF-CP10                                                                                                                                                                                                                                            | CORRECTION TAPE PEN |
| Your artwork will be sized to max imprint area unless otherwise requested. Due to the orientation of some logos, your artwork may be sized smaller than the imprint area listed here or in the catalog to achieve a uniform, non-distorted imprint. |                     |