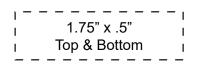

| Item #                                                                                                                                                                                                                                              | Description                       |
|-----------------------------------------------------------------------------------------------------------------------------------------------------------------------------------------------------------------------------------------------------|-----------------------------------|
| WOF-BL10                                                                                                                                                                                                                                            | BI-LIGHTER DUAL-ENDED HIGHLIGHTER |
| Your artwork will be sized to max imprint area unless otherwise requested. Due to the orientation of some logos, your artwork may be sized smaller than the imprint area listed here or in the catalog to achieve a uniform, non-distorted imprint. |                                   |