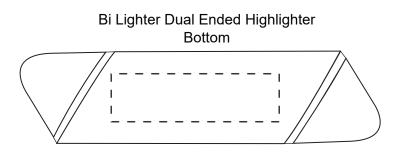

| Item #                                                                                                                                                                                                                                              | Description                       |
|-----------------------------------------------------------------------------------------------------------------------------------------------------------------------------------------------------------------------------------------------------|-----------------------------------|
| WOF-BL10                                                                                                                                                                                                                                            | BI-LIGHTER DUAL-ENDED HIGHLIGHTER |
| Your artwork will be sized to max imprint area unless otherwise requested. Due to the orientation of some logos, your artwork may be sized smaller than the imprint area listed here or in the catalog to achieve a uniform, non-distorted imprint. |                                   |