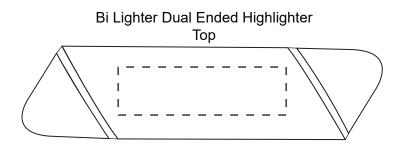

| Item #                                                                                                                                                                                                                                              | Description                       |
|-----------------------------------------------------------------------------------------------------------------------------------------------------------------------------------------------------------------------------------------------------|-----------------------------------|
| WOF-BL10                                                                                                                                                                                                                                            | BI-LIGHTER DUAL-ENDED HIGHLIGHTER |
| Your artwork will be sized to max imprint area unless otherwise requested. Due to the orientation of some logos, your artwork may be sized smaller than the imprint area listed here or in the catalog to achieve a uniform, non-distorted imprint. |                                   |