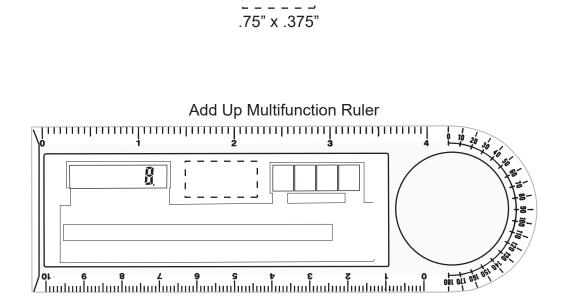

| Item #                                                                                                                                                                                                                                              | Description                |
|-----------------------------------------------------------------------------------------------------------------------------------------------------------------------------------------------------------------------------------------------------|----------------------------|
| WOF-AU11                                                                                                                                                                                                                                            | ADD UP MULTIFUNCTION RULER |
| Your artwork will be sized to max imprint area unless otherwise requested. Due to the orientation of some logos, your artwork may be sized smaller than the imprint area listed here or in the catalog to achieve a uniform, non-distorted imprint. |                            |