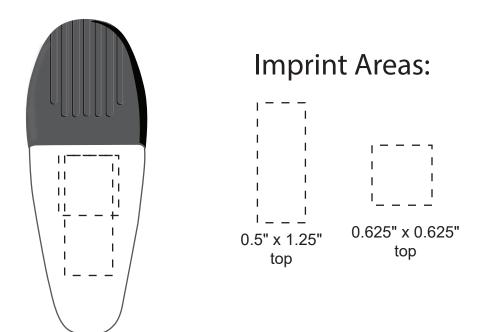

| Item #                                                                                                                                                                                                                                              | Description |
|-----------------------------------------------------------------------------------------------------------------------------------------------------------------------------------------------------------------------------------------------------|-------------|
| WMG-PC01                                                                                                                                                                                                                                            | POWER CLIP  |
| Your artwork will be sized to max imprint area unless otherwise requested. Due to the orientation of some logos, your artwork may be sized smaller than the imprint area listed here or in the catalog to achieve a uniform, non-distorted imprint. |             |