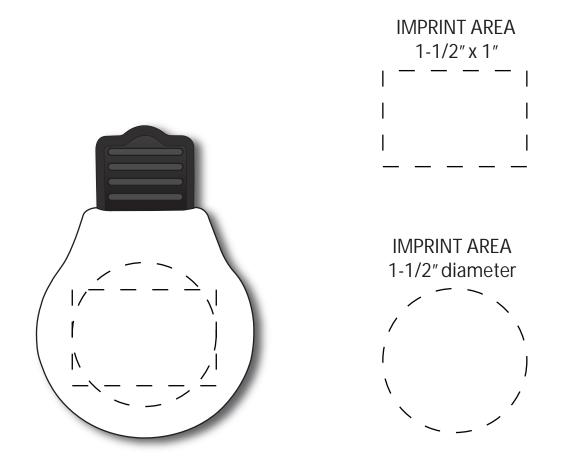

| Item #                                                                                                                                                                                                                                              | Description          |
|-----------------------------------------------------------------------------------------------------------------------------------------------------------------------------------------------------------------------------------------------------|----------------------|
| WMG-LB08                                                                                                                                                                                                                                            | LIGHTBULB POWER CLIP |
| Your artwork will be sized to max imprint area unless otherwise requested. Due to the orientation of some logos, your artwork may be sized smaller than the imprint area listed here or in the catalog to achieve a uniform, non-distorted imprint. |                      |