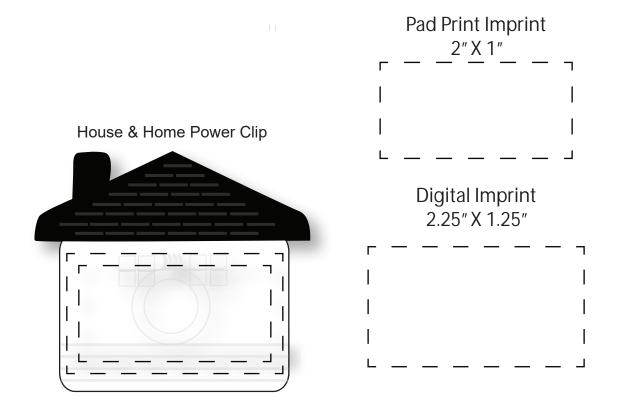

| Item #                                                                                                                                                                                                                                              | Description             |
|-----------------------------------------------------------------------------------------------------------------------------------------------------------------------------------------------------------------------------------------------------|-------------------------|
| WMG-HH08                                                                                                                                                                                                                                            | HOUSE & HOME POWER CLIP |
| Your artwork will be sized to max imprint area unless otherwise requested. Due to the orientation of some logos, your artwork may be sized smaller than the imprint area listed here or in the catalog to achieve a uniform, non-distorted imprint. |                         |