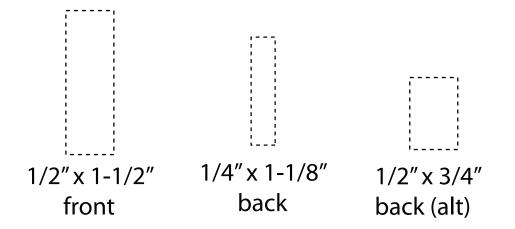

| Item #                                                                                                                                                                                                                                              | Description                |
|-----------------------------------------------------------------------------------------------------------------------------------------------------------------------------------------------------------------------------------------------------|----------------------------|
| WLT-ST11                                                                                                                                                                                                                                            | SIMPLE TOUCH LED KEY CHAIN |
| Your artwork will be sized to max imprint area unless otherwise requested. Due to the orientation of some logos, your artwork may be sized smaller than the imprint area listed here or in the catalog to achieve a uniform, non-distorted imprint. |                            |