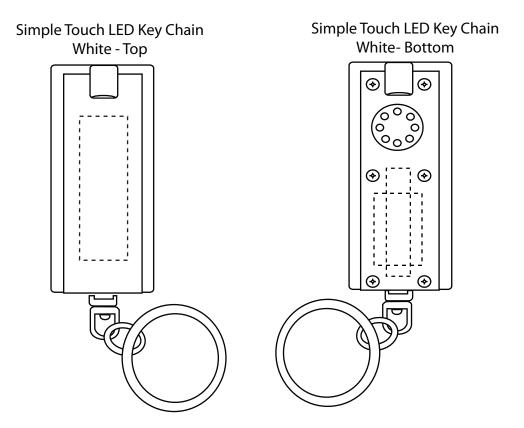

| Item #                                                                                                                                                                                                                                              | Description                |
|-----------------------------------------------------------------------------------------------------------------------------------------------------------------------------------------------------------------------------------------------------|----------------------------|
| WLT-ST11                                                                                                                                                                                                                                            | SIMPLE TOUCH LED KEY CHAIN |
| Your artwork will be sized to max imprint area unless otherwise requested. Due to the orientation of some logos, your artwork may be sized smaller than the imprint area listed here or in the catalog to achieve a uniform, non-distorted imprint. |                            |