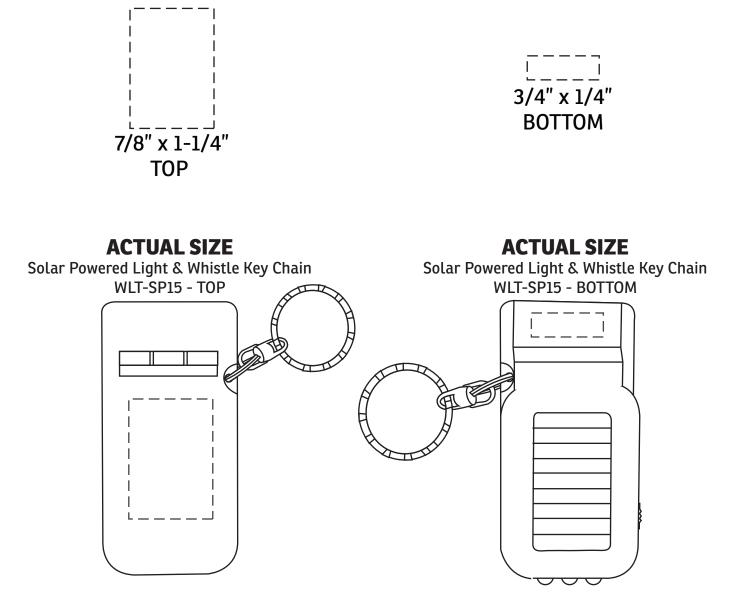

| Item #                                                                                                                                                                                                                                              | Description                             |
|-----------------------------------------------------------------------------------------------------------------------------------------------------------------------------------------------------------------------------------------------------|-----------------------------------------|
| WLT-SP15                                                                                                                                                                                                                                            | Solar Powered Light & Whistle Key Chain |
| Your artwork will be sized to max imprint area unless otherwise requested. Due to the orientation of some logos, your artwork may be sized smaller than the imprint area listed here or in the catalog to achieve a uniform, non-distorted imprint. |                                         |